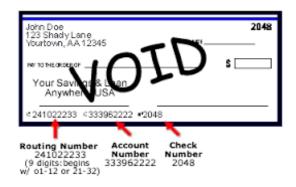

le Initial    | Last Name     |                      |          |
|----------------------------------------------------------|-------------------|---------------|----------------------|----------|
| Signature                                                |                   | Email Address |                      |          |
| FGII Street Address                                      |                   |               | Santa Rosa, CA 95404 |          |
| Mailing Address (if different than address of lot owned) |                   | City          | State                | Zip Code |
| Home Phone                                               | Work or Alternate |               |                      | ·        |

Attach Your Voided Check Here – See below for example how to void your check